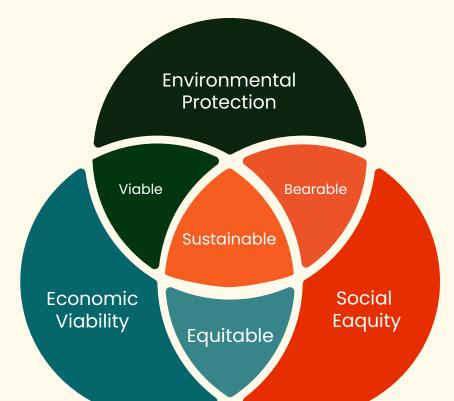

# Pillars of sustainability

The three-pillar model of sustainable development is based on the idea that this development can only be achieved through the simultaneous and equal implementation of environmental, economic and social goals. This way it is ensured to improve the ecological, economic and social performance of our society. These three aspects have to work together as a unit.

For us at Solar Depot, all internal processes within our company must be aligned with the three pillars of sustainability.

All actions must be based on economical, ecological and social goals.

This way we reach our goal of being a fair, reliable and sustainable company.

#### **3 Pillars of sustainability**